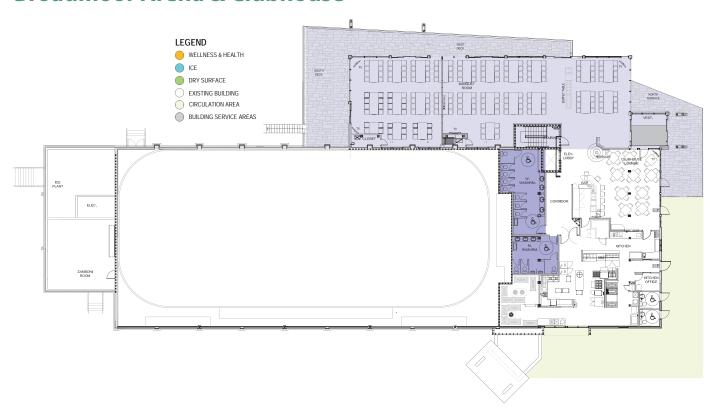

### **Broadmoor Arena & Clubhouse**

# What event facilities do you have?

- NEW banquet area accommodates up to 180 people with in-house catering
- Clubhouse attractively overlooks the mature 18-hole course and features full food and beverage service and an outdoor terrace
- Large bay windows
- Outdoor barbeque patio

## What are the benefits of hosting my event here?

- Mature 18-hole course
- Tournament packages available
- Driving range
- Small arena ice

#### What extra services do you offer?

- Power cart rentals
- Tournament packages available
- Pro Shop