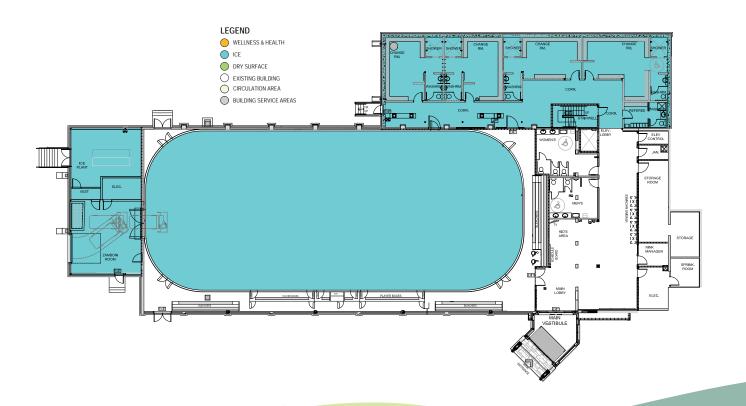

### **Broadmoor Arena & Clubhouse**

# What event facilities do you have?

- NEW banquet area accommodates up to 180 people with in-house catering
- Clubhouse attractively overlooks the mature 18-hole course and features full food and beverage service and an outdoor terrace
- Large bay windows
- Outdoor barbeque patio

## What are the benefits of hosting my event here?

- Mature 18-hole course
- Tournament packages available
- Driving range
- Small arena ice

#### What extra services do you offer?

- Power cart rentals
- Tournament packages available
- Pro Shop