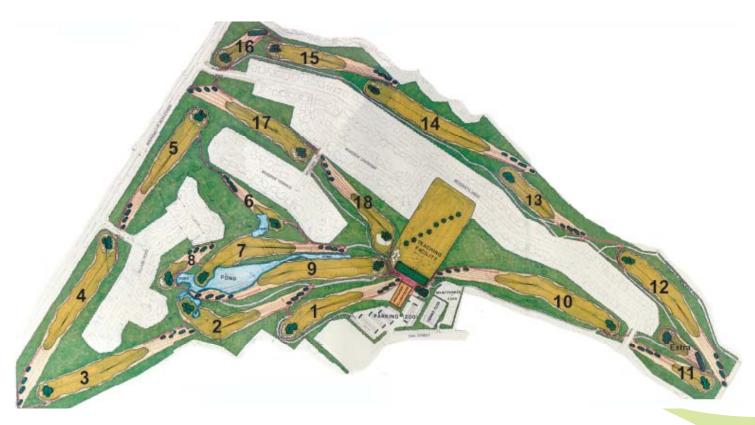

## What are the benefits of hosting my event here?

- Mature 18-hole course
- Tournament packages available
- Driving range
- Small arena ice

#### **Discover it!**

If your definition of a "nice drive" is when your ball lands on the fairway, Strathcona County is the location for you. If you prefer, practice your swing at the driving range or take a lesson from a professional.