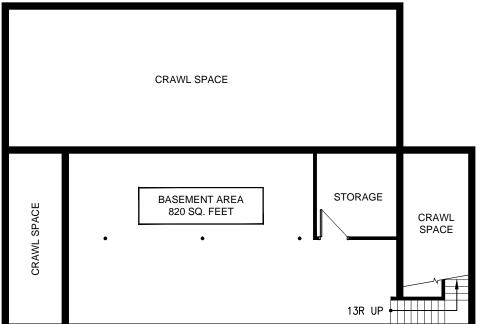

**BASEMENT FLOOR PLAN** 3/32" = 1'-0"

#4-41 BROADWAY BLVD.
SHERWOOD PARK AB. 18H 2C1
T. 780.464,9695
F. 780.417.9640
E. CADDABIL@TELUSPLANET.NET
WWW.CADDABILITIES.CA

© Copyright Reserved. The contractor shall verify and be responsible for all dimensions. Do not scale

Facility Update 03.18.15 02.18.15 Facility Update

Facility Update 10.31.13

DATE

NO DESCRIPTION **REVISIONS** 

SEAL / PERMIT

PROJECT

Good Hope Hall

21076 Township Road 542 Strathcona County, AB

SHEET TITLE

FLOOR PLAN

Scale Drawn Checked 3/32"=1'-0" MQ TMN Date (MM-DD-YY) Sheet No.

03-18-2015

Project No. 15-04