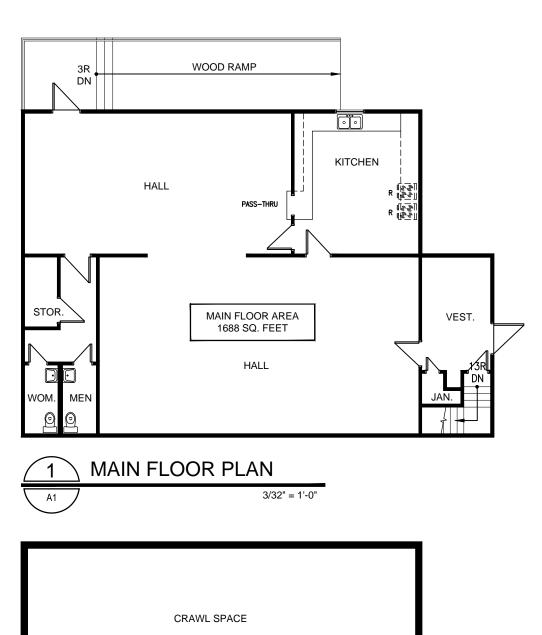

Facility Update 03.18.15 02.18.15 Facility Update

Facility Update 10.31.13

DATE

NO DESCRIPTION **REVISIONS** 

SEAL / PERMIT

PROJECT

Good Hope Hall

21076 Township Road 542 Strathcona County, AB

SHEET TITLE

FLOOR PLAN

Scale Drawn Checked 3/32"=1'-0" MQ TMN Date (MM-DD-YY) Sheet No.

03-18-2015

Project No. 15-04